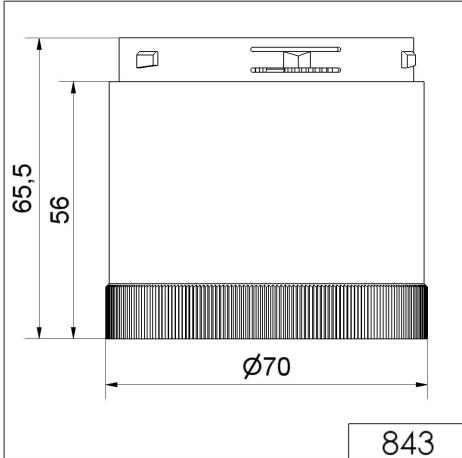

## KombiSIGN 70 / LED Flashing Element 843 LED Flashing light el. 24VDC RD

ļ

| Series: KombiSIGN 70          |                       |
|-------------------------------|-----------------------|
| MECHANICAL DATA               |                       |
| Height                        | 66 mm                 |
| Diameter                      | 70 mm                 |
| Materials                     | PC                    |
| Dome colour                   | Red                   |
| Protection category           | IP54                  |
| Working temperature minimum   | -20°C                 |
| Working temperature maximum   | +50°C                 |
| Weight with packaging         | 96 g                  |
| Product weight                | 81 g                  |
| ELECTRICAL DATA               |                       |
| Operating voltage             | 24V                   |
| Operating voltage type        | DC                    |
| Operating voltage tolerance   | +/- 10%               |
| Rated operational voltage     | 24 VDC                |
| Rated operational current     | 35 mA                 |
| Rated inrush current          | 500 mA                |
| Protection class              | Protection class 2    |
| Pollution degree              | 3                     |
| -                             |                       |
| OPTICAL DATA                  |                       |
| Light source                  | LED                   |
| Light colour                  | Red                   |
| Optical signal image          | Flash                 |
| Flash frequency               | 1 Hz                  |
| Service life optical          | 50,000 h maximum      |
| APPROVAL DATA                 |                       |
| Conforms with CE              | Yes                   |
| WEEE                          | Yes                   |
| Conforms with RED directive   | No                    |
| Conforms with ATEX-directive  | No                    |
| Conforms with CCC             | No                    |
| Conforms with UL              | cULus                 |
| UL Type Rating                | Туре 12               |
| Conforms with FCC             | No                    |
| Conforms with IC              | No                    |
| EAC certificate available     | Yes                   |
| Conforms with UKCA (Importer) | Yes (WERMA (UK) Ltd.) |