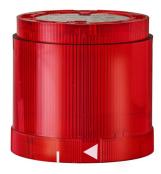

## KombiSIGN 70 / LED Flashing Element 843 LED Flashing light el. 24VDC RD

ļ

| Series: KombiSIGN 70          |                       |
|-------------------------------|-----------------------|
| MECHANICAL DATA               |                       |
| Height                        | 66 mm                 |
| Diameter                      | 70 mm                 |
| Materials                     | PC                    |
| Dome colour                   | Red                   |
| Protection category           | IP54                  |
| Working temperature minimum   | -20°C                 |
| Working temperature maximum   | +50°C                 |
| Weight with packaging         | 96 g                  |
| Product weight                | 81 g                  |
| ELECTRICAL DATA               |                       |
| Operating voltage             | 24V                   |
| Operating voltage type        | DC                    |
| Operating voltage tolerance   | +/- 10%               |
| Rated operational voltage     | 24 VDC                |
| Rated operational current     | 35 mA                 |
| Rated inrush current          | 500 mA                |
| Protection class              | Protection class 2    |
| Pollution degree              | 3                     |
| -                             |                       |
| OPTICAL DATA                  |                       |
| Light source                  | LED                   |
| Light colour                  | Red                   |
| Optical signal image          | Flash                 |
| Flash frequency               | 1 Hz                  |
| Service life optical          | 50,000 h maximum      |
| APPROVAL DATA                 |                       |
| Conforms with CE              | Yes                   |
| WEEE                          | Yes                   |
| Conforms with RED directive   | No                    |
| Conforms with ATEX-directive  | No                    |
| Conforms with CCC             | No                    |
| Conforms with UL              | cULus                 |
| UL Type Rating                | Туре 12               |
| Conforms with FCC             | No                    |
| Conforms with IC              | No                    |
| EAC certificate available     | Yes                   |
| Conforms with UKCA (Importer) | Yes (WERMA (UK) Ltd.) |